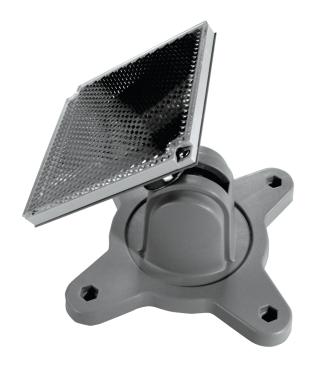

#### General

The FD-MB30 is used in conjunction with the FD-MB20 to mount a reflective prism at an off perpendicular axis. It allows for easy adjustment to ensure that the required angle between 0° and 45° can be achieved. It can be mounted vertically or horizontally.

#### **Details**

- · Easy adjustable
- 0° to 45° range